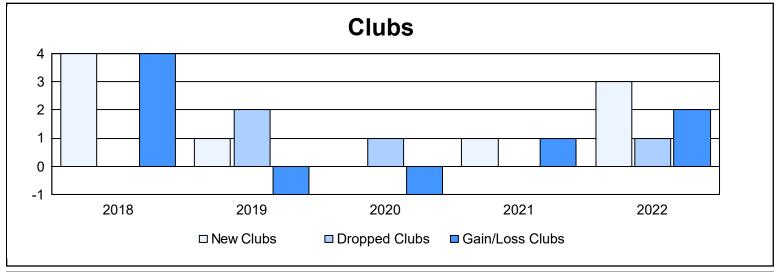

District 117 B

As of June 2022 Cumulative

| Year      | New<br>Clubs | Dropped<br>Clubs | Gain/<br>Loss<br>Clubs | New<br>Members | Charter<br>Members | Reinstate<br>Members | Transfer<br>Members | Total<br>Member<br>Added | Total<br>Members<br>Dropped | Gain/<br>Loss<br>Members |
|-----------|--------------|------------------|------------------------|----------------|--------------------|----------------------|---------------------|--------------------------|-----------------------------|--------------------------|
| 2017-2018 | 4            | 0                | 4                      | 126            | 102                | 5                    | 12                  | 245                      | 144                         | 101                      |
| 2018-2019 | 1            | 2                | -1                     | 88             | 23                 | 7                    | 4                   | 122                      | 133                         | -11                      |
| 2019-2020 | 0            | 1                | -1                     | 46             | 6                  | 2                    | 4                   | 58                       | 176                         | -118                     |
| 2020-2021 | 1            | 0                | 1                      | 140            | 23                 | 9                    | 12                  | 184                      | 150                         | 34                       |
| 2021-2022 | 3            | 1                | 2                      | 147            | 67                 | 5                    | 2                   | 221                      | 183                         | 38                       |
| Average   | 2            | 1                | 1                      | 109            | 44                 | 6                    | 7                   | 166                      | 157                         | 9                        |